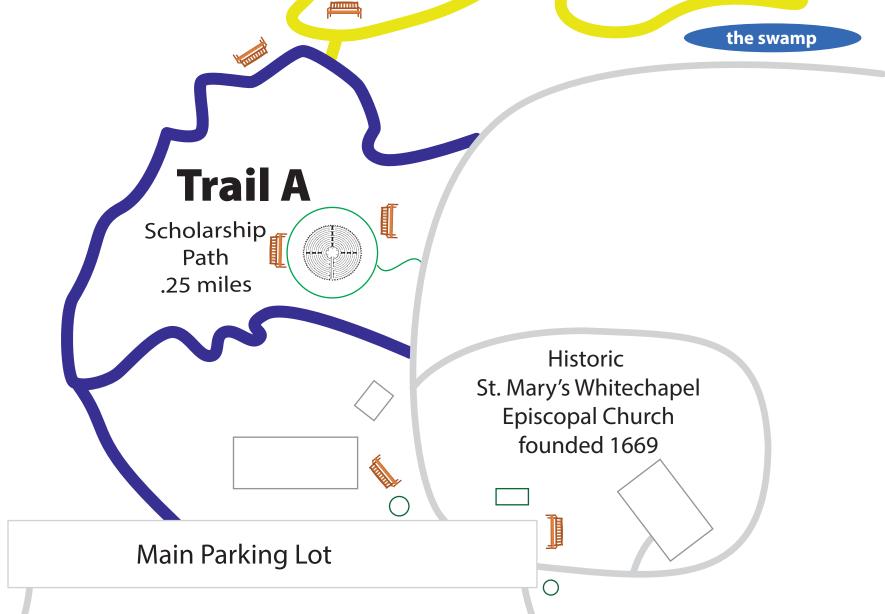

## **Open Sunrise to Sunset**

In partnership with the community and volunteers from the Northern Neck Chapter of the Virginia Master Naturalists, walking trails have been cleared for gentle walks and hikes in the beautiful natural settings surrounding St. Mary's Whitechapel. The start and ending points of the trails are near the Labyrinth. These trails are open during daylight hours for all to enjoy. We have even left some walking sticks near the trailheads for assistance.

## **Trail B**

a little more challenging —

portions still under construction .75 miles